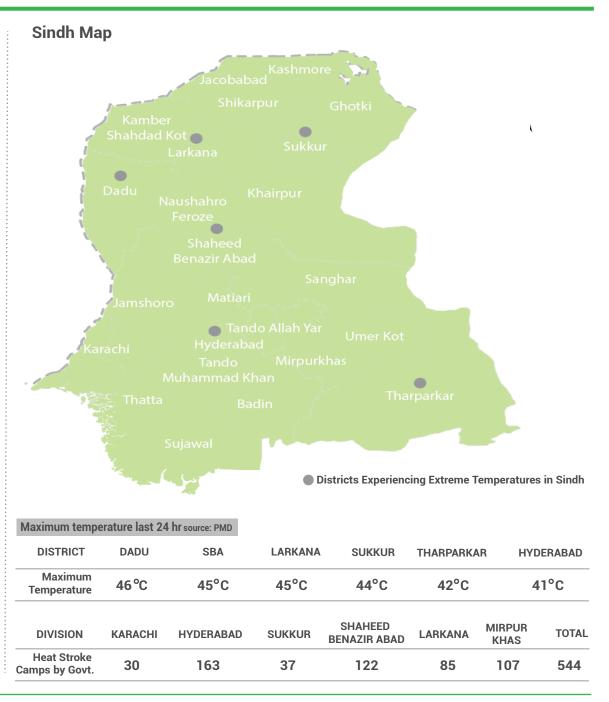

## District Wise Heat Stroke Report

## District wise Heat Stroke Camps established By Government of Sindh

Heat Stroke Report (Period Covered 1500 hrs 14-04-2025 - 1500 hrs 11-06-2025)

844

Total Number of heatstroke cases treated

35

Casualty

Casualty