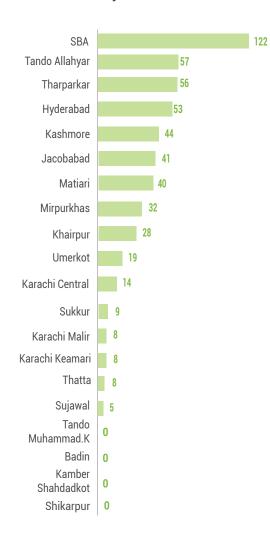

## District Wise Heat Stroke Report

## District wise Heat Stroke Camps established By Government of Sindh

Heat Stroke Report (Period Covered 1500 hrs 14-04-2025 - 1500 hrs 11-06-2025)

844

Total Number of heatstroke cases treated

35

Casualty

Casualty